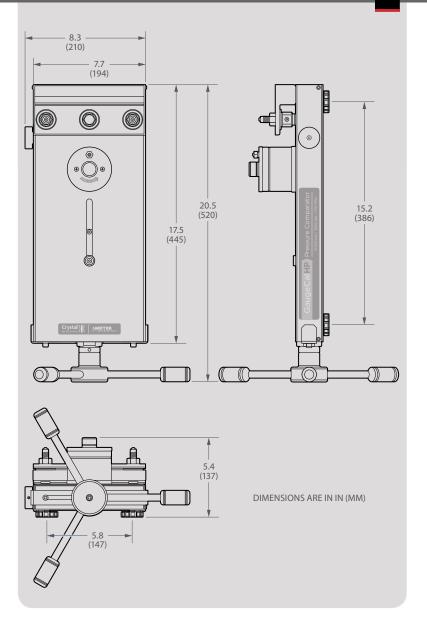

### DIMENSIONS

Width: 8.3 in (210 mm)

Length: 20.5 in (520 mm)

Height (base): 5.5 in (140 mm)

Height (with handles): 11 in (280 mm)

Weight: 20 lbs (9 kg)

Piston Stroke Volume: 0.8 in<sup>3</sup> (13.1 cm<sup>3</sup>)

2 port pivoting manifold allows calibration of large gauges.